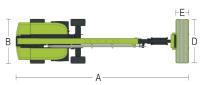

# ELECTRIC TELESCOPIC BOOM LIFTS

| Model                                       | ZT26JE                  |            | ZT22JE                       |            |  |
|---------------------------------------------|-------------------------|------------|------------------------------|------------|--|
|                                             | Si                      | ize        |                              |            |  |
|                                             | Metric                  | Imperial   | Metric                       | Imperial   |  |
| Work Height                                 | 28.70m                  | 94ft 2in   | 24.40m                       | 80ft 1in   |  |
| Platform Height                             | 26.70m                  | 87ft 7in   | 22.40m                       | 73ft 6in   |  |
| Horizontal Outreach                         | 22.1m                   | 82ft 6in   | 17.9m                        | 58ft 9in   |  |
| A - Stowed Length                           | 11.91m                  | 39ft 1in   | 10.3m                        | 33ft 10in  |  |
| B - Stowed Width                            | 2.49m                   | 8ft 2in    | 2.49m                        | 8ft 2in    |  |
| C - Stowed Height                           | 2.82m                   | 9ft 3in    | 2.76m                        | 9ft 1in    |  |
| D - Platform Length                         | 2.44m                   | 8ft        | 2.44m                        | 8ft        |  |
| E - Platform Width                          | 0.91m                   | Зft        | 0.91m                        | 3ft        |  |
| F - Wheelbase                               | 2.80m                   | 9ft 2in    | 2.52m                        | 8ft 3in    |  |
| Tread                                       | 2.1m                    | 6ft 11in   | 2.13m                        | 6ft 12in   |  |
| G - Ground Clearance                        | 0.41m                   | 1ft 4in    | 0.41m                        | 1ft 4in    |  |
| Performance                                 |                         |            |                              |            |  |
| Platform Capacity (Unrestricted/Restricted) | 300/454kg               | 660/1000lb | 300/454kg                    | 660/1000lb |  |
| Drive Speed (Stowed)                        | 5.5km/h                 | 3.42mph    | 5.5km/h                      | 3.42mph    |  |
| Gradeability                                | 45% (24°)               |            | 45% (24°)                    |            |  |
| Turning Radius (Inside)                     | 3.11m                   | 10ft 2in   | 2.72m                        | 8ft 11in   |  |
| Turning Radius (Outside)                    | 6.16m                   | 20ft 3in   | 5.58m                        | 18ft 4in   |  |
| Turntable Swing                             | 360° continuous         |            | 360° continuous              |            |  |
| Platform Rotation                           | ±90°                    |            | ±90°                         |            |  |
| Tail Swing                                  | 1.61m                   | 5ft 3in    | 1.61m                        | 5ft 3in    |  |
| Jib Rotation                                | 130°(-55°~75°)          |            | 130° ( <i>–</i> 55°~75°)     |            |  |
| Max. Wind Speed                             | 12.5m/s                 | 28mph      | 12.5m/s                      | 28mph      |  |
|                                             | Ро                      | wer        |                              |            |  |
| Battery                                     | 80V                     |            | 80V                          |            |  |
| Charger                                     | 6KW/80V                 |            | 5KW/80V                      |            |  |
| Drive Motor                                 | 5.2KW                   |            | 4.2KW                        |            |  |
| Lifting Motor                               | ЗОКW                    |            | 21KW                         |            |  |
| Auxiliary Power                             | 12V DC                  |            | 12V DC                       |            |  |
| Hydraulic Tank                              | 120L                    | 32 US gal  | 120L                         | 32 US gal  |  |
| Tire                                        |                         |            |                              |            |  |
| Туре                                        | 15-625 Foam-filled tire |            | 355/55D-625 Foam-filled tire |            |  |
|                                             | Weight                  |            |                              |            |  |
| Gross                                       | 17900kg                 | 39462lb    | 13200kg                      | 29101lb    |  |