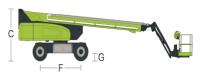

# ELECTRIC TELESCOPIC BOOM LIFTS

| Model                                       | ZT26JE                  |            | ZT22JE                       |            |  |
|---------------------------------------------|-------------------------|------------|------------------------------|------------|--|
|                                             | Si                      | ize        |                              |            |  |
|                                             | Metric                  | Imperial   | Metric                       | Imperial   |  |
| Work Height                                 | 28.70m                  | 94ft 2in   | 24.40m                       | 80ft 1in   |  |
| Platform Height                             | 26.70m                  | 87ft 7in   | 22.40m                       | 73ft 6in   |  |
| Horizontal Outreach                         | 22.1m                   | 82ft 6in   | 17.9m                        | 58ft 9in   |  |
| A - Stowed Length                           | 11.91m                  | 39ft 1in   | 10.3m                        | 33ft 10in  |  |
| B - Stowed Width                            | 2.49m                   | 8ft 2in    | 2.49m                        | 8ft 2in    |  |
| C - Stowed Height                           | 2.82m                   | 9ft 3in    | 2.76m                        | 9ft 1in    |  |
| D - Platform Length                         | 2.44m                   | 8ft        | 2.44m                        | 8ft        |  |
| E - Platform Width                          | 0.91m                   | Зft        | 0.91m                        | 3ft        |  |
| F - Wheelbase                               | 2.80m                   | 9ft 2in    | 2.52m                        | 8ft 3in    |  |
| Tread                                       | 2.1m                    | 6ft 11in   | 2.13m                        | 6ft 12in   |  |
| G - Ground Clearance                        | 0.41m                   | 1ft 4in    | 0.41m                        | 1ft 4in    |  |
| Performance                                 |                         |            |                              |            |  |
| Platform Capacity (Unrestricted/Restricted) | 300/454kg               | 660/1000lb | 300/454kg                    | 660/1000lb |  |
| Drive Speed (Stowed)                        | 5.5km/h                 | 3.42mph    | 5.5km/h                      | 3.42mph    |  |
| Gradeability                                | 45% (24°)               |            | 45% (24°)                    |            |  |
| Turning Radius (Inside)                     | 3.11m                   | 10ft 2in   | 2.72m                        | 8ft 11in   |  |
| Turning Radius (Outside)                    | 6.16m                   | 20ft 3in   | 5.58m                        | 18ft 4in   |  |
| Turntable Swing                             | 360° continuous         |            | 360° continuous              |            |  |
| Platform Rotation                           | ±90°                    |            | ±90°                         |            |  |
| Tail Swing                                  | 1.61m                   | 5ft 3in    | 1.61m                        | 5ft 3in    |  |
| Jib Rotation                                | 130°(-55°~75°)          |            | 130° ( <i>–</i> 55°~75°)     |            |  |
| Max. Wind Speed                             | 12.5m/s                 | 28mph      | 12.5m/s                      | 28mph      |  |
|                                             | Ро                      | wer        |                              |            |  |
| Battery                                     | 80V                     |            | 80V                          |            |  |
| Charger                                     | 6KW/80V                 |            | 5KW/80V                      |            |  |
| Drive Motor                                 | 5.2KW                   |            | 4.2KW                        |            |  |
| Lifting Motor                               | ЗОКW                    |            | 21KW                         |            |  |
| Auxiliary Power                             | 12V DC                  |            | 12V DC                       |            |  |
| Hydraulic Tank                              | 120L                    | 32 US gal  | 120L                         | 32 US gal  |  |
| Tire                                        |                         |            |                              |            |  |
| Туре                                        | 15-625 Foam-filled tire |            | 355/55D-625 Foam-filled tire |            |  |
|                                             | Weight                  |            |                              |            |  |
| Gross                                       | 17900kg                 | 39462lb    | 13200kg                      | 29101lb    |  |